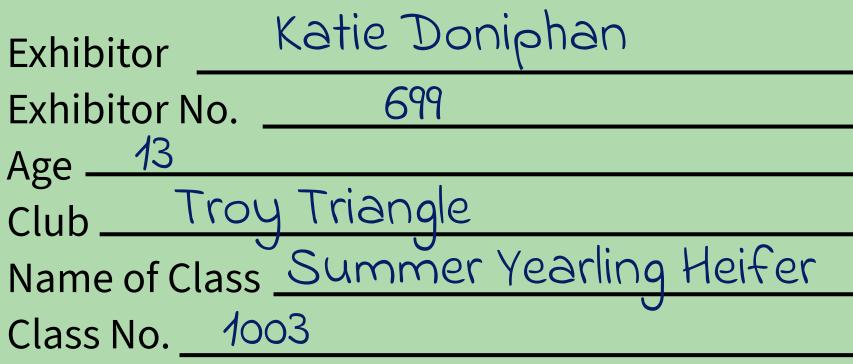

#### **DONIPHAN COUNTY FAIR TROY, KANSAS 4-H**

Exhibitor Exhibitor No. 699 Age 13 Club Troy Triangle Name of Class <u>Junior Showmanship</u> Class No. 1010

Katie Doniphan