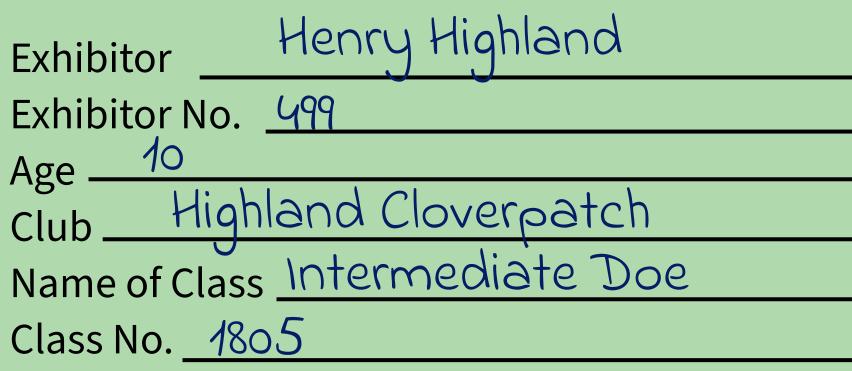

# DONIPHAN COUNTY FAIRTROY, KANSAS4-HExhibitorHenry HighlandExhibitor No.499

Exhibitor \_\_\_\_\_ Exhibitor No. \_\_\_\_ Age \_\_\_\_ Club \_\_\_\_\_ Name of Class \_\_\_\_ Class No. \_\_\_\_\_ 1805

#### Club <u>Highland Cloverpatch</u> Name of Class <u>Intermediate Doe</u> Class No. <u>1805</u>